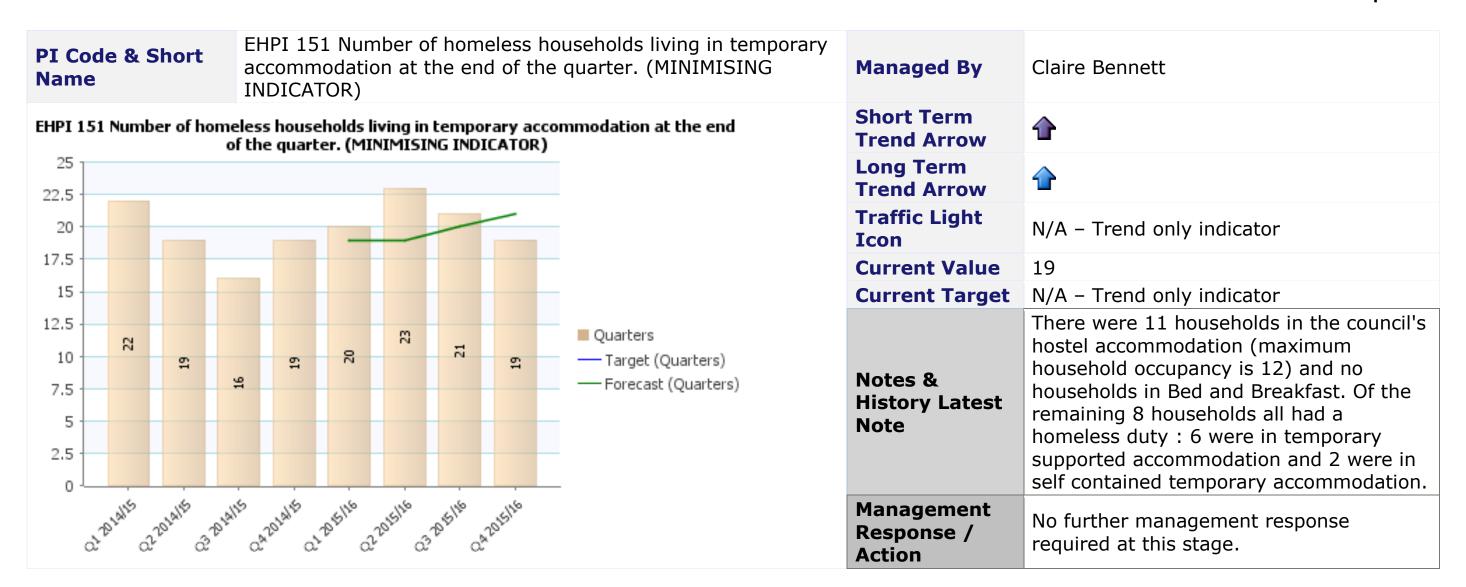

# Service Area Community Safety and Health

| PI Code & Short Name | EHPI 2.12 (41a) Service requests: environmental health (MAXIMISING INDICATOR) | Managed By                      | Brian Simmonds                                                                                               |
|----------------------|-------------------------------------------------------------------------------|---------------------------------|--------------------------------------------------------------------------------------------------------------|
| TBC                  |                                                                               | <b>Short Term Trend Arrow</b>   | TBC                                                                                                          |
|                      |                                                                               | Long Term Trend<br>Arrow        | TBC                                                                                                          |
|                      |                                                                               | <b>Traffic Light Icon</b>       | TBC                                                                                                          |
|                      |                                                                               | <b>Current Value</b>            | TBC                                                                                                          |
|                      |                                                                               | <b>Current Target</b>           | TBC                                                                                                          |
|                      |                                                                               | Notes & History<br>Latest Note  | Performance data is not currently available due to the migration of data to a new database which is ongoing. |
|                      |                                                                               | Management<br>Response / Action | No further management response required at this stage.                                                       |