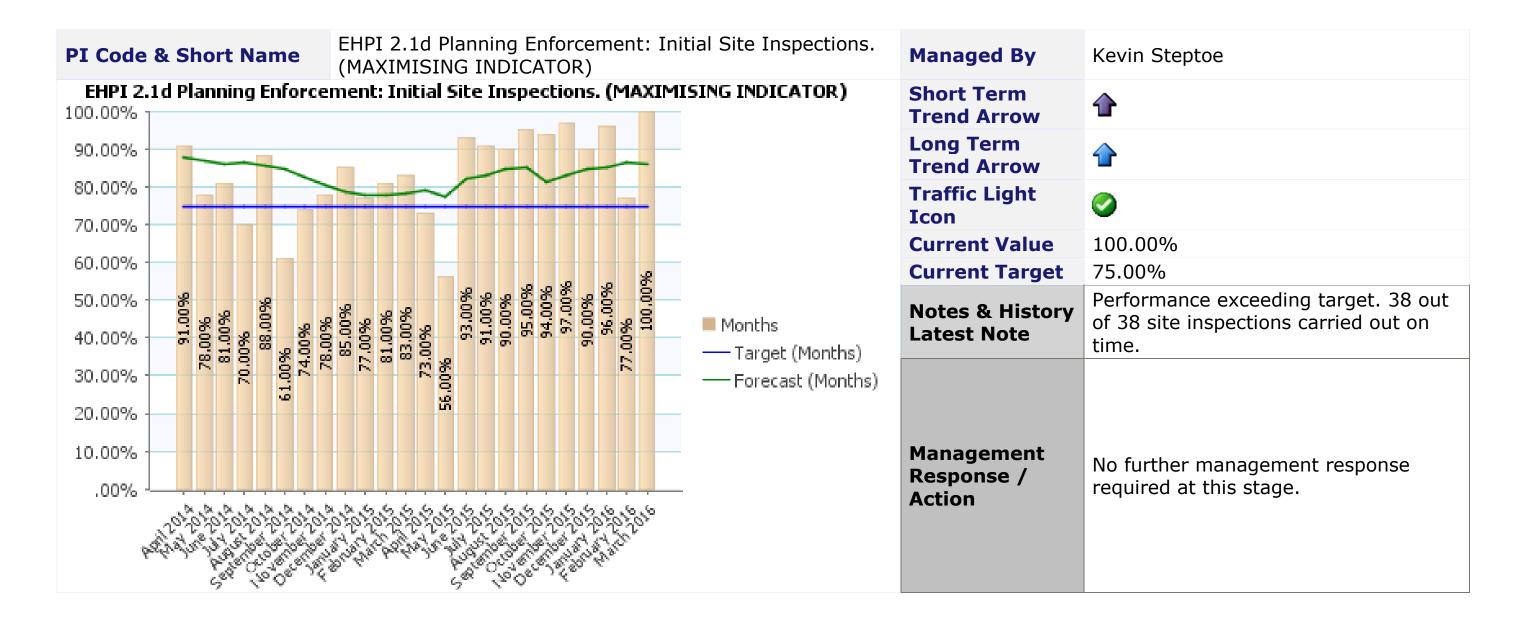

A - New indicator for 2015/16 therefore no Long term trend to analyse.  |  |
| Traffic Light Icon                 | N/A – Trend only indicator                                                |  |
| <b>Current Value</b>               | 6                                                                         |  |
| <b>Current Target</b>              | N/A – Trend only indicator                                                |  |
| Notes & History<br>Latest Note     | New system now working better. Documents being produced in timely manner. |  |
| Management<br>Response /<br>Action | No further management response required at this stage.                    |  |







#### Service Area Housing







## Service Area Planning and Building Control



## **Essential Reference Paper 'B'**









## **Essential Reference Paper 'B'**



## **Service Area** Shared Business and Technology Services











| PI Status            | Long Term Trends | Short Term Trends           |
|----------------------|------------------|-----------------------------|
| 6% off target        |                  |                             |
| △ 1% – 5% off target | No Change        | <ul><li>No Change</li></ul> |
| OK                   | Getting Worse    | ◆ Getting Worse             |