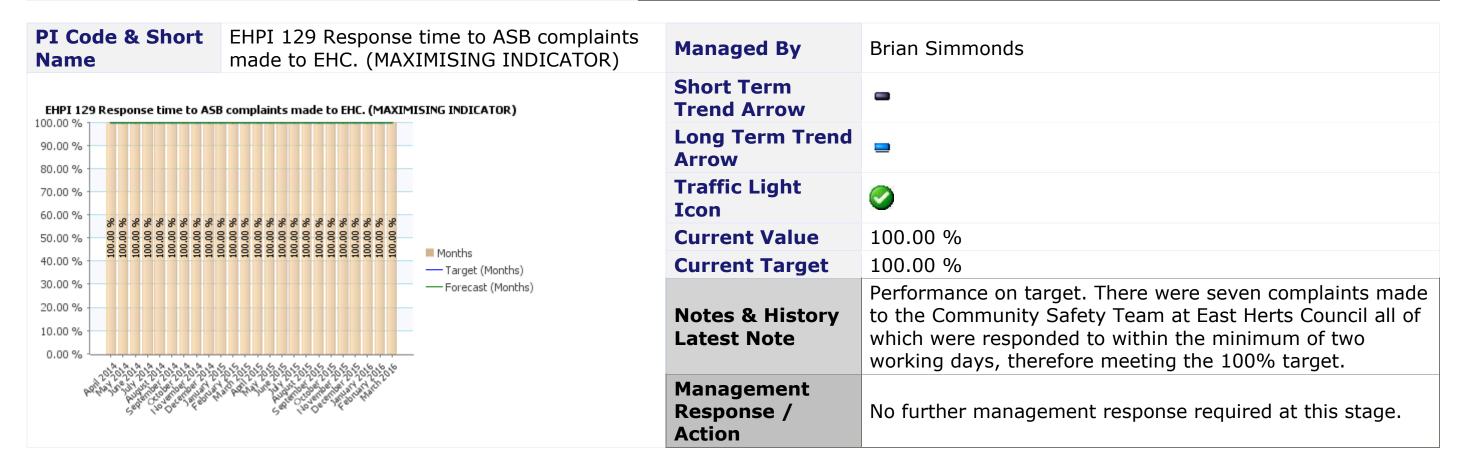

# Service Area Community Safety and Health

| PI Code & Short Name | EHPI 2.12 (41a) Service requests: environmental health (MAXIMISING INDICATOR) | Managed By                      | Brian Simmonds                                                                                               |
|----------------------|-------------------------------------------------------------------------------|---------------------------------|--------------------------------------------------------------------------------------------------------------|
| TBC                  |                                                                               | <b>Short Term Trend Arrow</b>   | TBC                                                                                                          |
|                      |                                                                               | Long Term Trend<br>Arrow        | TBC                                                                                                          |
|                      |                                                                               | <b>Traffic Light Icon</b>       | TBC                                                                                                          |
|                      |                                                                               | <b>Current Value</b>            | TBC                                                                                                          |
|                      |                                                                               | <b>Current Target</b>           | TBC                                                                                                          |
|                      |                                                                               | Notes & History<br>Latest Note  | Performance data is not currently available due to the migration of data to a new database which is ongoing. |
|                      |                                                                               | Management<br>Response / Action | No further management response required at this stage.                                                       |