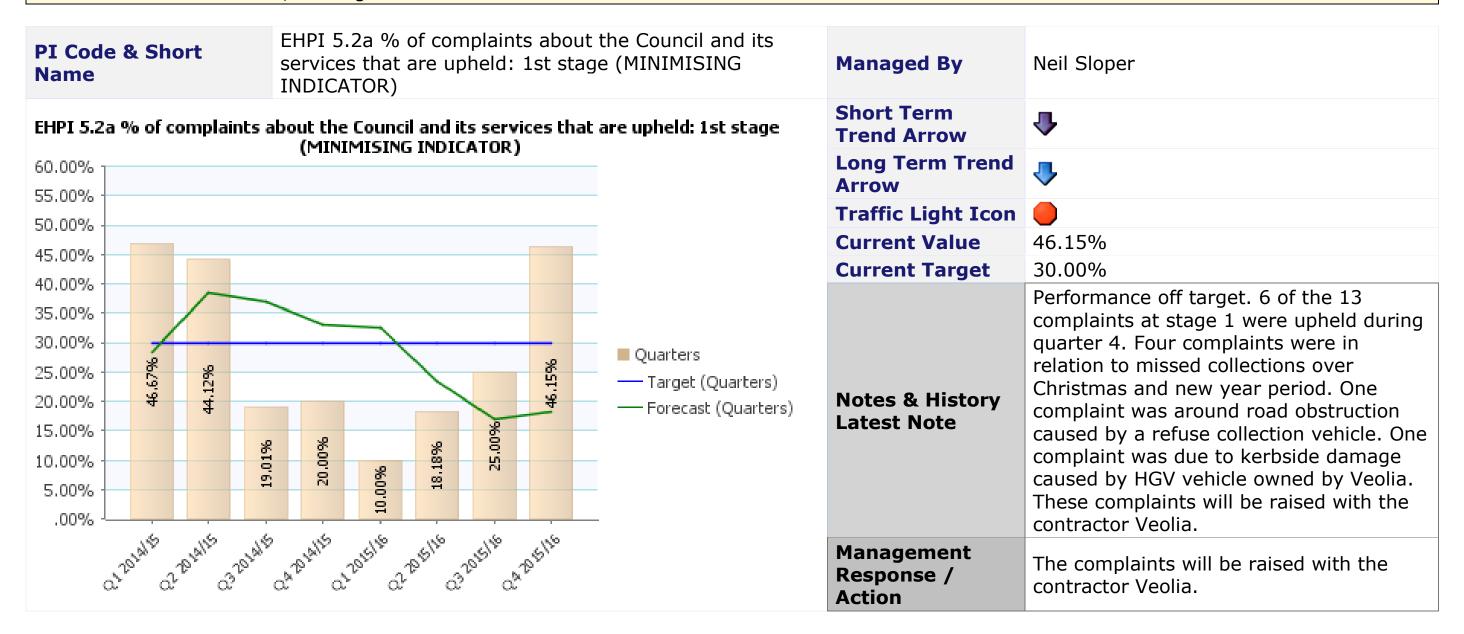

# Service Area Community Safety and Health

| PI Code & Short Name | EHPI 2.12 (41a) Service requests: environmental health (MAXIMISING INDICATOR) | Managed By                      | Brian Simmonds                                                                                               |
|----------------------|-------------------------------------------------------------------------------|---------------------------------|--------------------------------------------------------------------------------------------------------------|
| TBC                  |                                                                               | <b>Short Term Trend Arrow</b>   | TBC                                                                                                          |
|                      |                                                                               | Long Term Trend<br>Arrow        | TBC                                                                                                          |
|                      |                                                                               | <b>Traffic Light Icon</b>       | TBC                                                                                                          |
|                      |                                                                               | <b>Current Value</b>            | TBC                                                                                                          |
|                      |                                                                               | <b>Current Target</b>           | TBC                                                                                                          |
|                      |                                                                               | Notes & History<br>Latest Note  | Performance data is not currently available due to the migration of data to a new database which is ongoing. |
|                      |                                                                               | Management<br>Response / Action | No further management response required at this stage.                                                       |