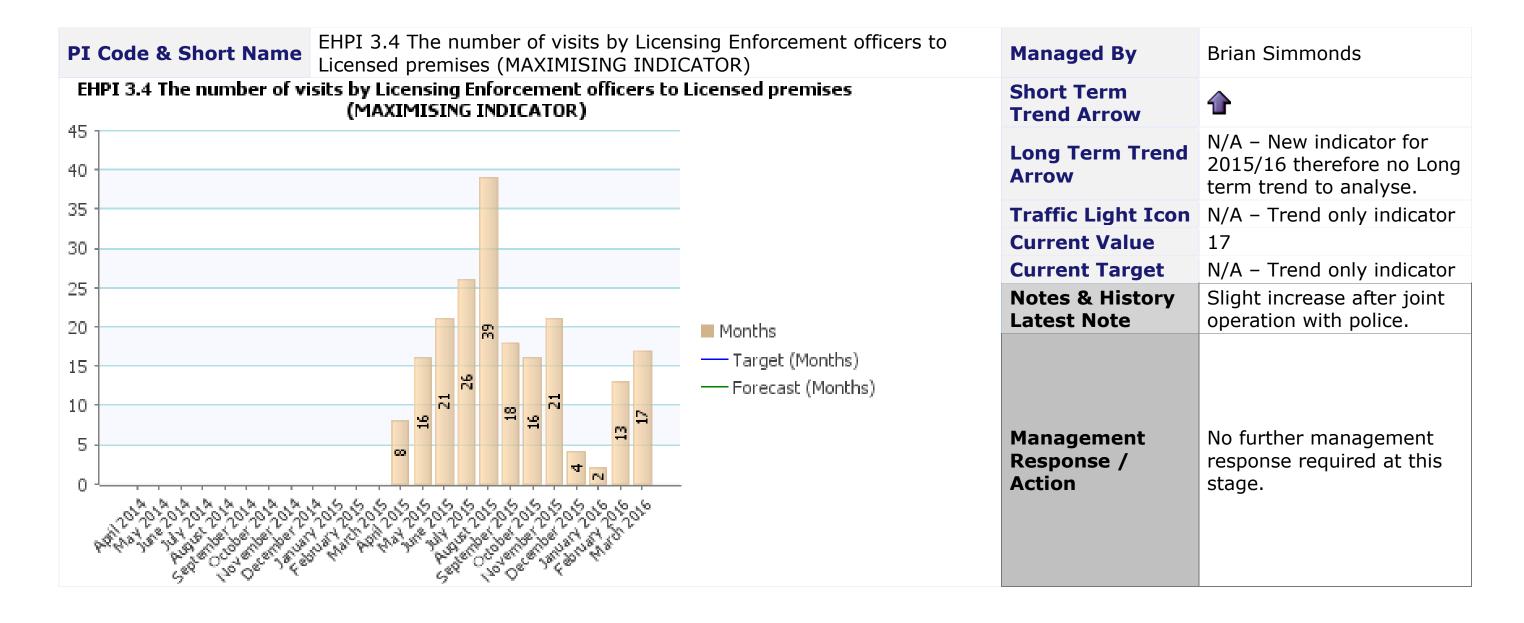

# Service Area Community Safety and Health

| PI Code & Short Name | EHPI 2.12 (41a) Service requests: environmental health (MAXIMISING INDICATOR) | Managed By                      | Brian Simmonds                                                                                               |
|----------------------|-------------------------------------------------------------------------------|---------------------------------|--------------------------------------------------------------------------------------------------------------|
| TBC                  |                                                                               | <b>Short Term Trend Arrow</b>   | TBC                                                                                                          |
|                      |                                                                               | Long Term Trend<br>Arrow        | TBC                                                                                                          |
|                      |                                                                               | <b>Traffic Light Icon</b>       | TBC                                                                                                          |
|                      |                                                                               | <b>Current Value</b>            | TBC                                                                                                          |
|                      |                                                                               | <b>Current Target</b>           | TBC                                                                                                          |
|                      |                                                                               | Notes & History<br>Latest Note  | Performance data is not currently available due to the migration of data to a new database which is ongoing. |
|                      |                                                                               | Management<br>Response / Action | No further management response required at this stage.                                                       |