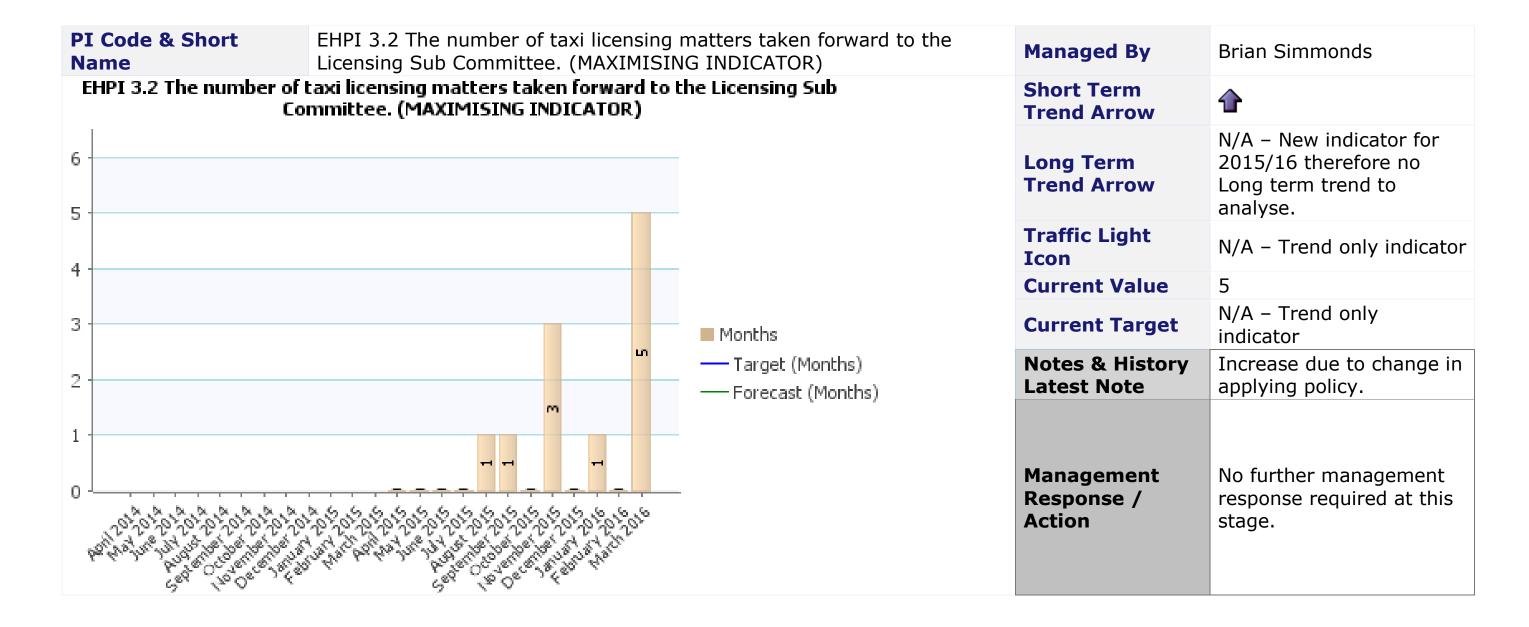

PI Code & Short
Name

EHPI 3.1 The number team. (This incl

EHPI 3.1 The number of formal warnings issued to drivers and operators by the Licensing team. (This includes matters like - failure to produce documents, parking issues and driver conduct). (MAXIMISING INDICATOR)

EHPI 3.1 The number of formal warnings issued to drivers and operators by the Licensing team. (This includes matters like - failure to produce documents, parking issues and driver conduct). (MAXIMISING INDICATOR)

| Managed By                         | Brian Simmonds                                                            |  |
|------------------------------------|---------------------------------------------------------------------------|--|
| <b>Short Term Trend Arrow</b>      | •                                                                         |  |
| Long Term Trend<br>Arrow           | N/A - New indicator for 2015/16 therefore no Long term trend to analyse.  |  |
| Traffic Light Icon                 | N/A – Trend only indicator                                                |  |
| <b>Current Value</b>               | 6                                                                         |  |
| <b>Current Target</b>              | N/A – Trend only indicator                                                |  |
| Notes & History<br>Latest Note     | New system now working better. Documents being produced in timely manner. |  |
| Management<br>Response /<br>Action | No further management response required at this stage.                    |  |