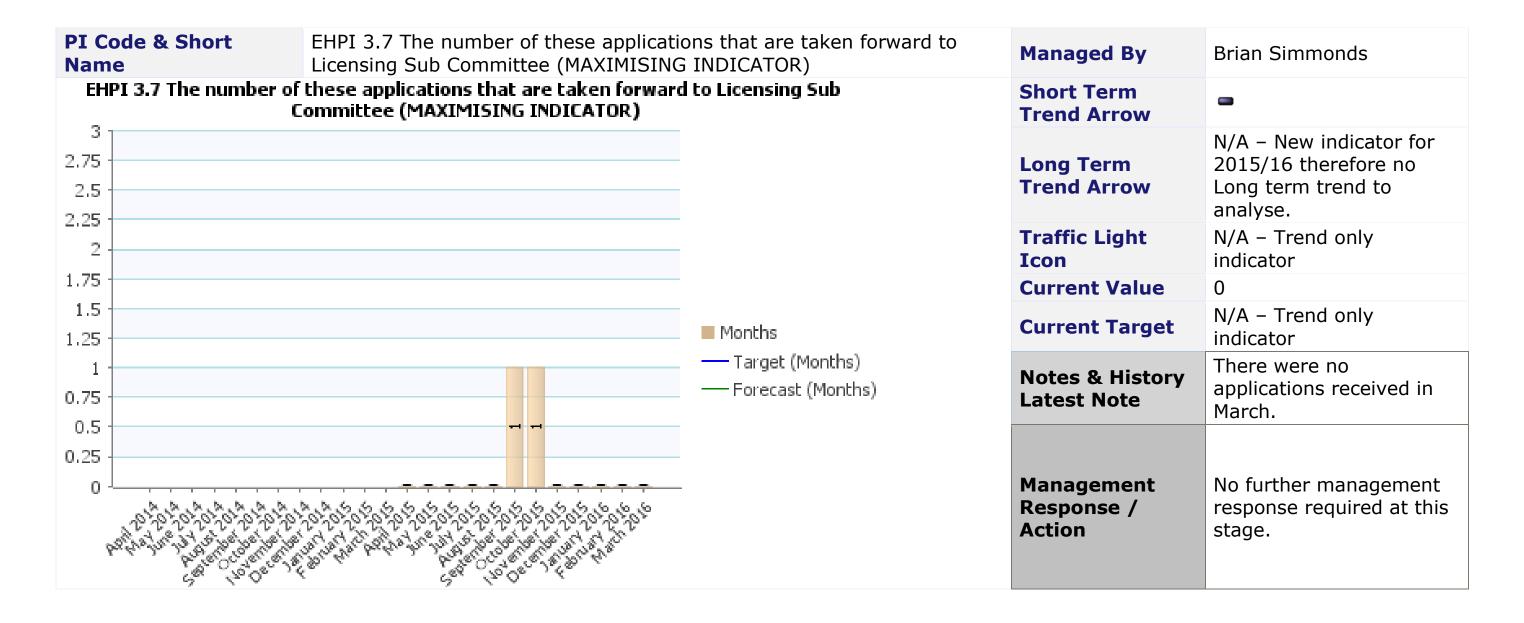

|
|                      |                                                                               | <b>Current Target</b>           | TBC                                                                                                          |
|                      |                                                                               | Notes & History<br>Latest Note  | Performance data is not currently available due to the migration of data to a new database which is ongoing. |
|                      |                                                                               | Management<br>Response / Action | No further management response required at this stage.                                                       |









PI Code & Short
Name

EHPI 3.1 The number team. (This incl

EHPI 3.1 The number of formal warnings issued to drivers and operators by the Licensing team. (This includes matters like - failure to produce documents, parking issues and driver conduct). (MAXIMISING INDICATOR)

EHPI 3.1 The number of formal warnings issued to drivers and operators by the Licensing team. (This includes matters like - failure to produce documents, parking issues and driver conduct). (MAXIMISING INDICATOR)



| Managed By                         | Brian Simmonds                                                            |  |
|------------------------------------|---------------------------------------------------------------------------|--|
| <b>Short Term Trend Arrow</b>      | •