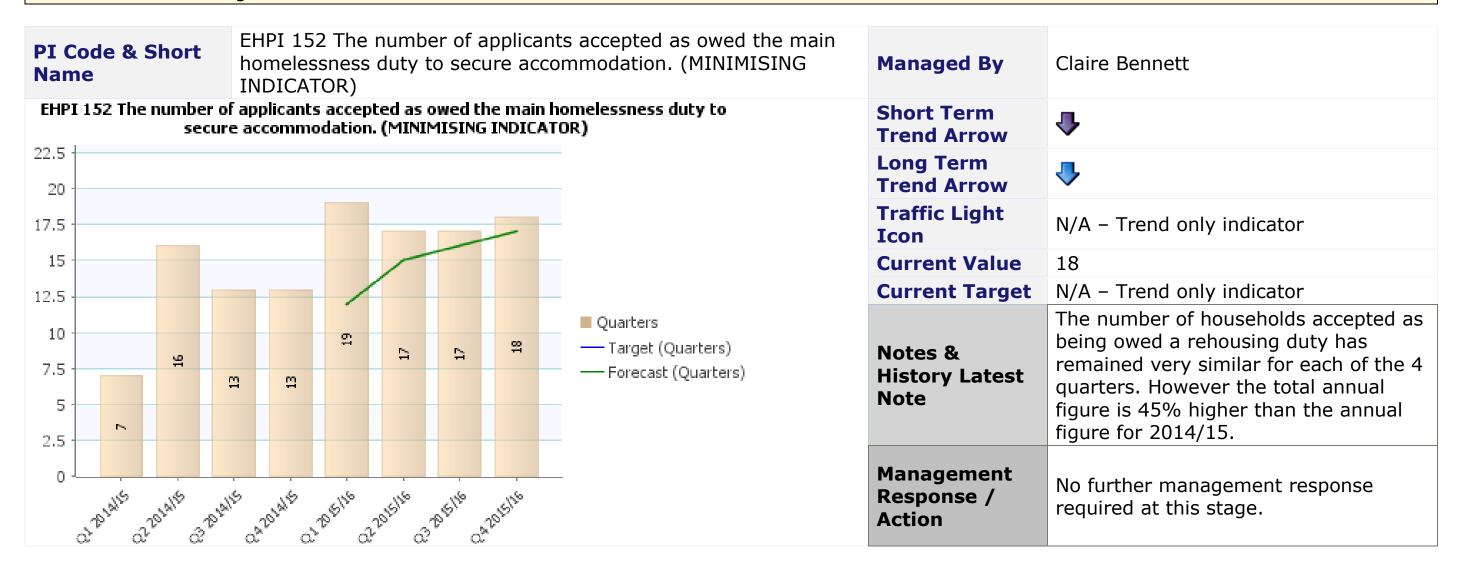

|  |
| Long Term Trend<br>Arrow           | N/A - New indicator for 2015/16 therefore no Long term trend to analyse.  |  |
| Traffic Light Icon                 | N/A – Trend only indicator                                                |  |
| <b>Current Value</b>               | 6                                                                         |  |
| <b>Current Target</b>              | N/A – Trend only indicator                                                |  |
| Notes & History<br>Latest Note     | New system now working better. Documents being produced in timely manner. |  |
| Management<br>Response /<br>Action | No further management response required at this stage.                    |  |







#### Service Area Housing







## Service Area Planning and Building Control



## **Essential Reference Paper 'B'**









## **Essential Reference Paper 'B'**



## **Service Area** Shared Business and Technology Services











| PI Status            | Long Term Trends | Short Term Trends           |
|----------------------|------------------|-----------------------------|
| 6% off target        |                  |                             |
| △ 1% – 5% off target | No Change        | <ul><li>No Change</li></ul> |
| OK                   | Getting Worse    | ◆ Getting Worse             |