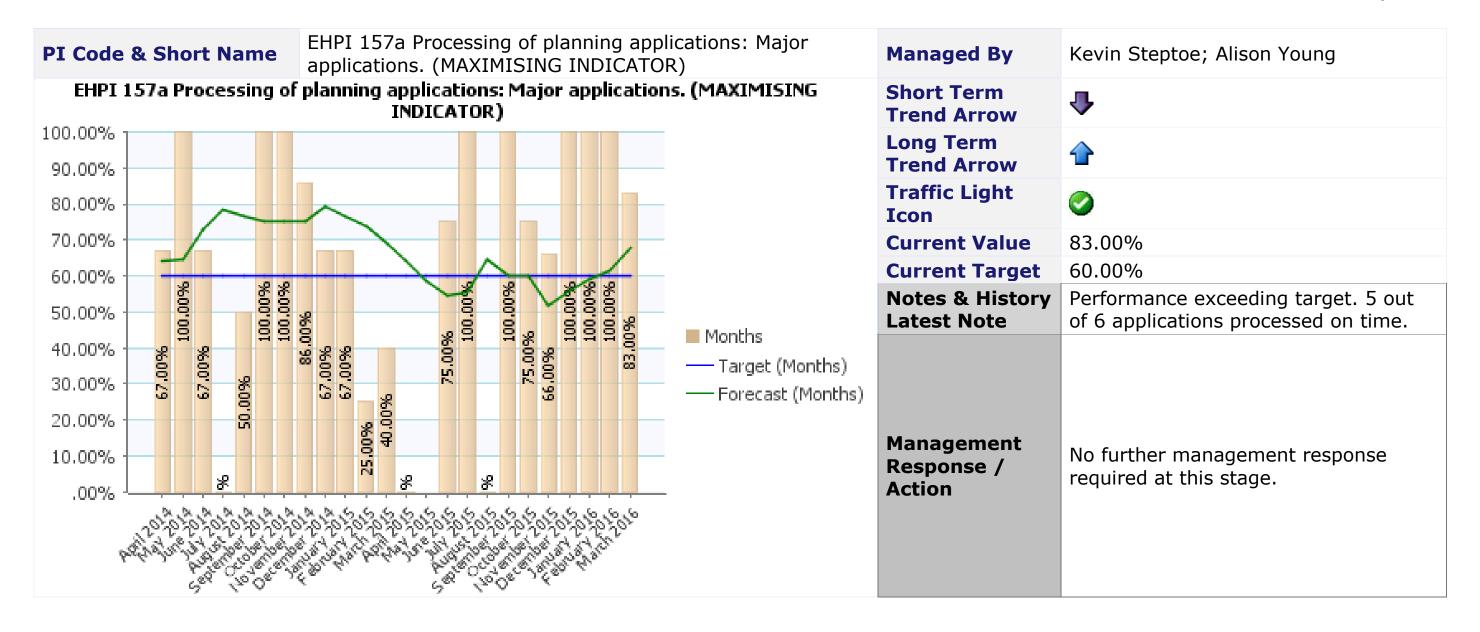

| N/A - New indicator for 2015/16 therefore no Long term trend to analyse.  |  |
| Traffic Light Icon                 | N/A – Trend only indicator                                                |  |
| <b>Current Value</b>               | 6                                                                         |  |
| <b>Current Target</b>              | N/A – Trend only indicator                                                |  |
| Notes & History<br>Latest Note     | New system now working better. Documents being produced in timely manner. |  |
| Management<br>Response /<br>Action | No further management response required at this stage.                    |  |







#### Service Area Housing







## Service Area Planning and Building Control



## **Essential Reference Paper 'B'**









## **Essential Reference Paper 'B'**



## **Service Area** Shared Business and Technology Services











| PI Status            | Long Term Trends | Short Term Trends           |
|----------------------|------------------|-----------------------------|
| 6% off target        |                  |                             |
| △ 1% – 5% off target | No Change        | <ul><li>No Change</li></ul> |
| OK                   | Getting Worse    | ◆ Getting Worse             |