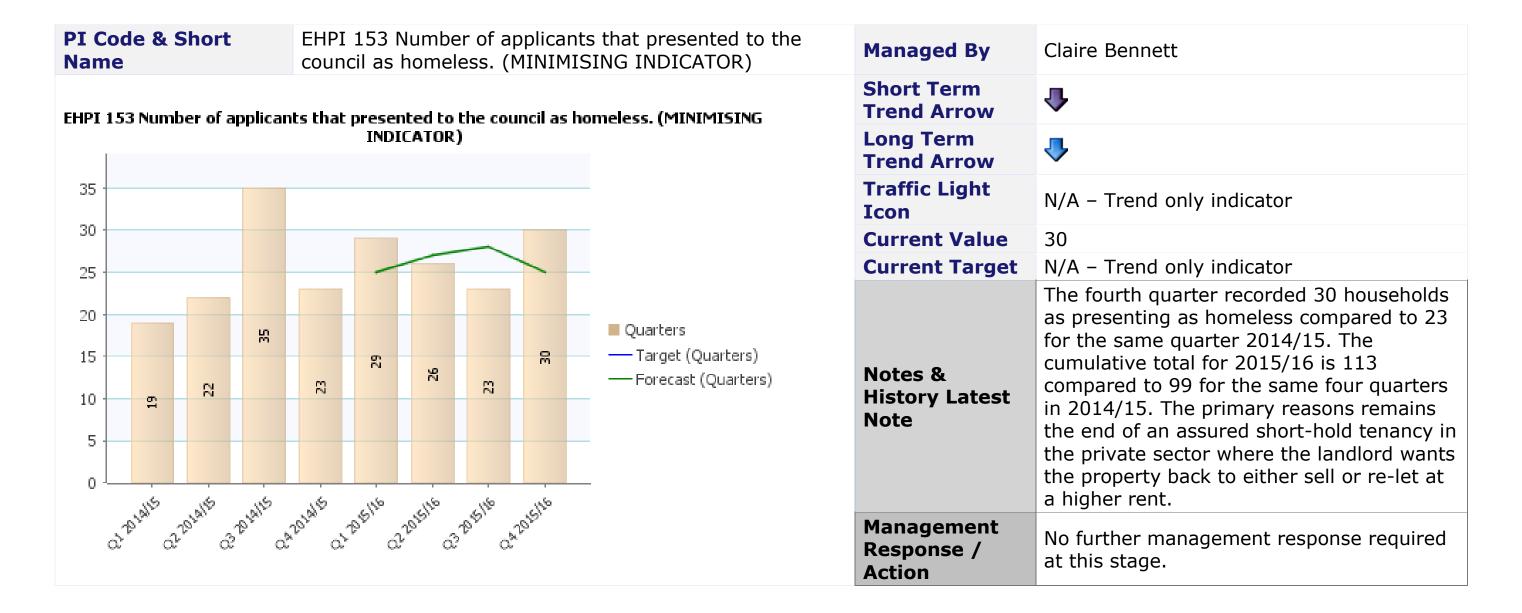

# Service Area Community Safety and Health

| PI Code & Short Name | EHPI 2.12 (41a) Service requests: environmental health (MAXIMISING INDICATOR) | Managed By                      | Brian Simmonds                                                                                               |
|----------------------|-------------------------------------------------------------------------------|---------------------------------|--------------------------------------------------------------------------------------------------------------|
| TBC                  |                                                                               | <b>Short Term Trend Arrow</b>   | TBC                                                                                                          |
|                      |                                                                               | Long Term Trend<br>Arrow        | TBC                                                                                                          |
|                      |                                                                               | <b>Traffic Light Icon</b>       | TBC                                                                                                          |
|                      |                                                                               | <b>Current Value</b>            | TBC                                                                                                          |
|                      |                                                                               | <b>Current Target</b>           | TBC                                                                                                          |
|                      |                                                                               | Notes & History<br>Latest Note  | Performance data is not currently available due to the migration of data to a new database which is ongoing. |
|                      |                                                                               | Management<br>Response / Action | No further management response required at this stage.                                                       |