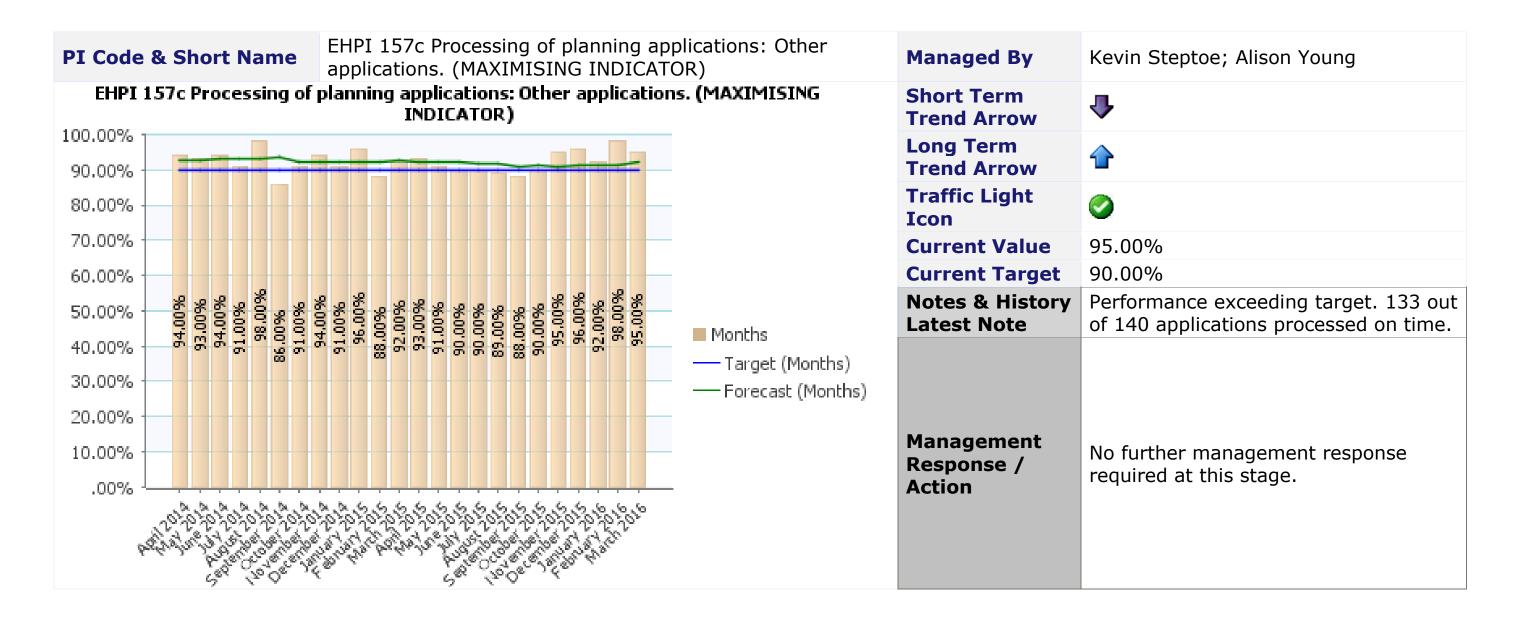

N/A - New indicator for 2015/16 therefore no Long term trend to analyse.  |  |
| Traffic Light Icon                 | N/A – Trend only indicator                                                |  |
| <b>Current Value</b>               | 6                                                                         |  |
| <b>Current Target</b>              | N/A – Trend only indicator                                                |  |
| Notes & History<br>Latest Note     | New system now working better. Documents being produced in timely manner. |  |
| Management<br>Response /<br>Action | No further management response required at this stage.                    |  |







#### Service Area Housing







## Service Area Planning and Building Control



## **Essential Reference Paper 'B'**









## **Essential Reference Paper 'B'**



## **Service Area** Shared Business and Technology Services











| PI Status            | Long Term Trends | Short Term Trends           |
|----------------------|------------------|-----------------------------|
| 6% off target        |                  |                             |
| △ 1% – 5% off target | No Change        | <ul><li>No Change</li></ul> |
| OK                   | Getting Worse    | ◆ Getting Worse             |