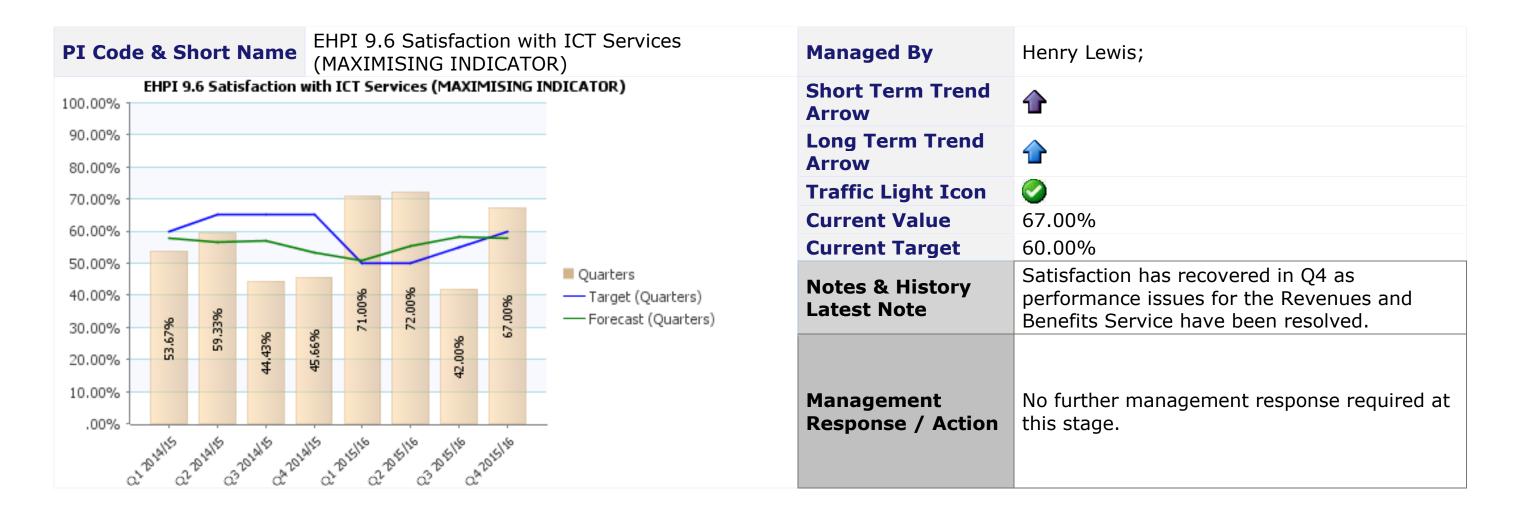

| N/A – Trend only indicator                                                |  |
| <b>Current Value</b>               | 6                                                                         |  |
| <b>Current Target</b>              | N/A – Trend only indicator                                                |  |
| Notes & History<br>Latest Note     | New system now working better. Documents being produced in timely manner. |  |
| Management<br>Response /<br>Action | No further management response required at this stage.                    |  |







#### Service Area Housing







## Service Area Planning and Building Control



## **Essential Reference Paper 'B'**









## **Essential Reference Paper 'B'**



## **Service Area** Shared Business and Technology Services











| PI Status            | Long Term Trends | Short Term Trends           |
|----------------------|------------------|-----------------------------|
| 6% off target        |                  |                             |
| △ 1% – 5% off target | No Change        | <ul><li>No Change</li></ul> |
| OK                   | Getting Worse    | ◆ Getting Worse             |