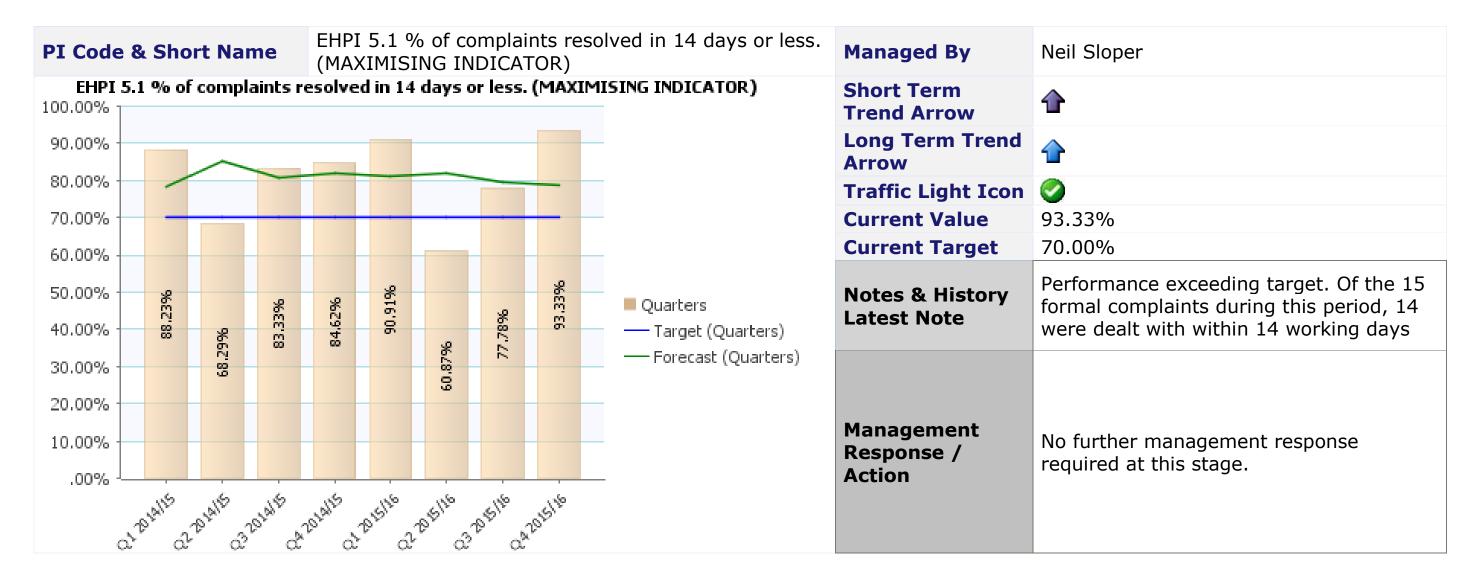

# Service Area Community Safety and Health

| PI Code & Short Name | EHPI 2.12 (41a) Service requests: environmental health (MAXIMISING INDICATOR) | Managed By                      | Brian Simmonds                                                                                               |
|----------------------|-------------------------------------------------------------------------------|---------------------------------|--------------------------------------------------------------------------------------------------------------|
| TBC                  |                                                                               | <b>Short Term Trend Arrow</b>   | TBC                                                                                                          |
|                      |                                                                               | Long Term Trend<br>Arrow        | TBC                                                                                                          |
|                      |                                                                               | <b>Traffic Light Icon</b>       | TBC                                                                                                          |
|                      |                                                                               | <b>Current Value</b>            | TBC                                                                                                          |
|                      |                                                                               | <b>Current Target</b>           | TBC                                                                                                          |
|                      |                                                                               | Notes & History<br>Latest Note  | Performance data is not currently available due to the migration of data to a new database which is ongoing. |
|                      |                                                                               | Management<br>Response / Action | No further management response required at this stage.                                                       |