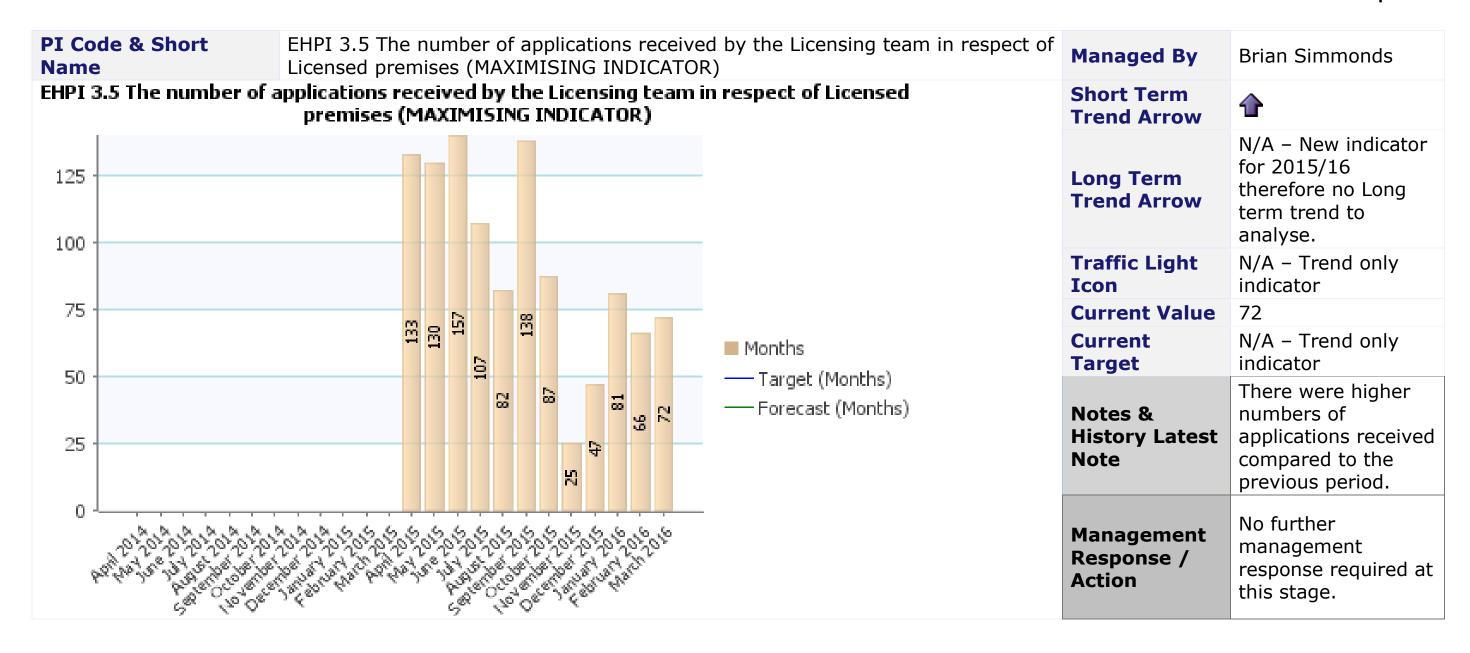

PI Code & Short
Name

EHPI 3.1 The number team. (This incl

EHPI 3.1 The number of formal warnings issued to drivers and operators by the Licensing team. (This includes matters like - failure to produce documents, parking issues and driver conduct). (MAXIMISING INDICATOR)

EHPI 3.1 The number of formal warnings issued to drivers and operators by the Licensing team. (This includes matters like - failure to produce documents, parking issues and driver conduct). (MAXIMISING INDICATOR)

| Managed By                         | Brian Simmonds                                                            |  |
|------------------------------------|---------------------------------------------------------------------------|--|
| <b>Short Term Trend Arrow</b>      | •                                                                         |  |
| Long Term Trend<br>Arrow           | N/A - New indicator for 2015/16 therefore no Long term trend to analyse.  |  |
| Traffic Light Icon                 | N/A – Trend only indicator                                                |  |
| <b>Current Value</b>               | 6                                                                         |  |
| <b>Current Target</b>              | N/A – Trend only indicator                                                |  |
| Notes & History<br>Latest Note     | New system now working better. Documents being produced in timely manner. |  |
| Management<br>Response /<br>Action | No further management response required at this stage.                    |  |