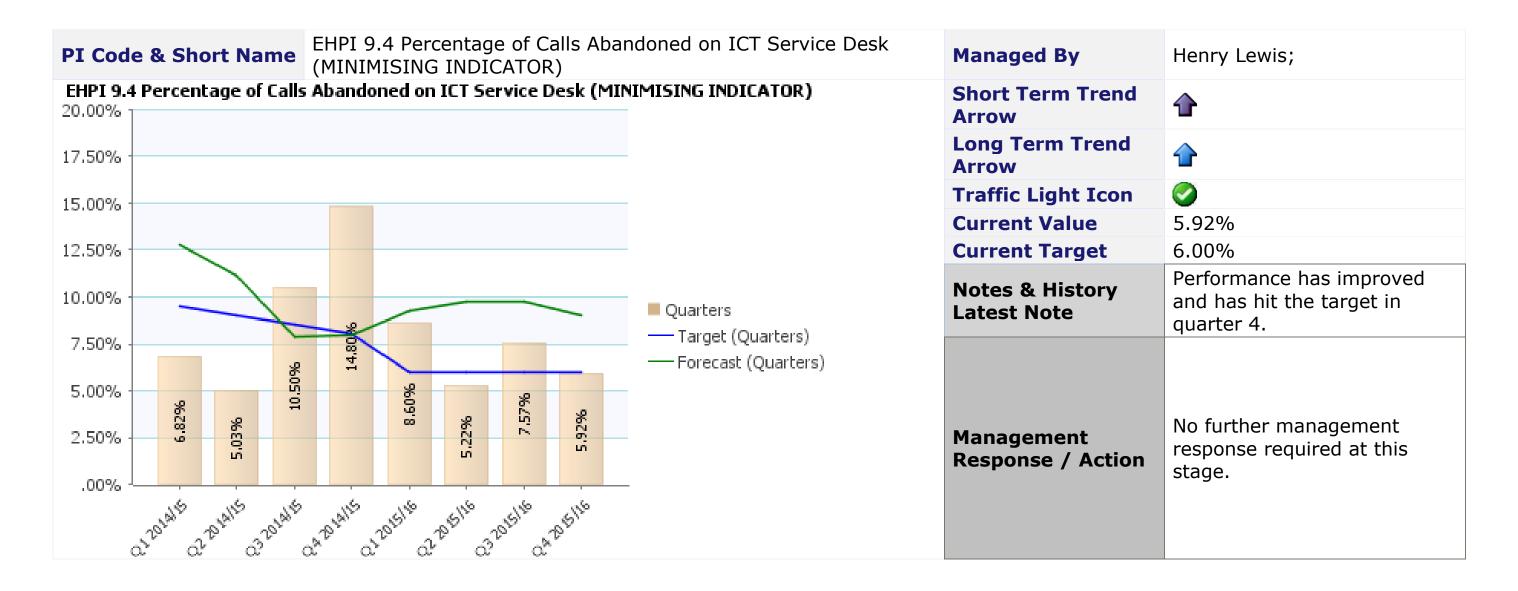

## **Service Area** Shared Business and Technology Services

| PI Status            | Long Term Trends | Short Term Trends           |
|----------------------|------------------|-----------------------------|
| 6% off target        |                  |                             |
| △ 1% – 5% off target | No Change        | <ul><li>No Change</li></ul> |
| OK                   | Getting Worse    | ◆ Getting Worse             |