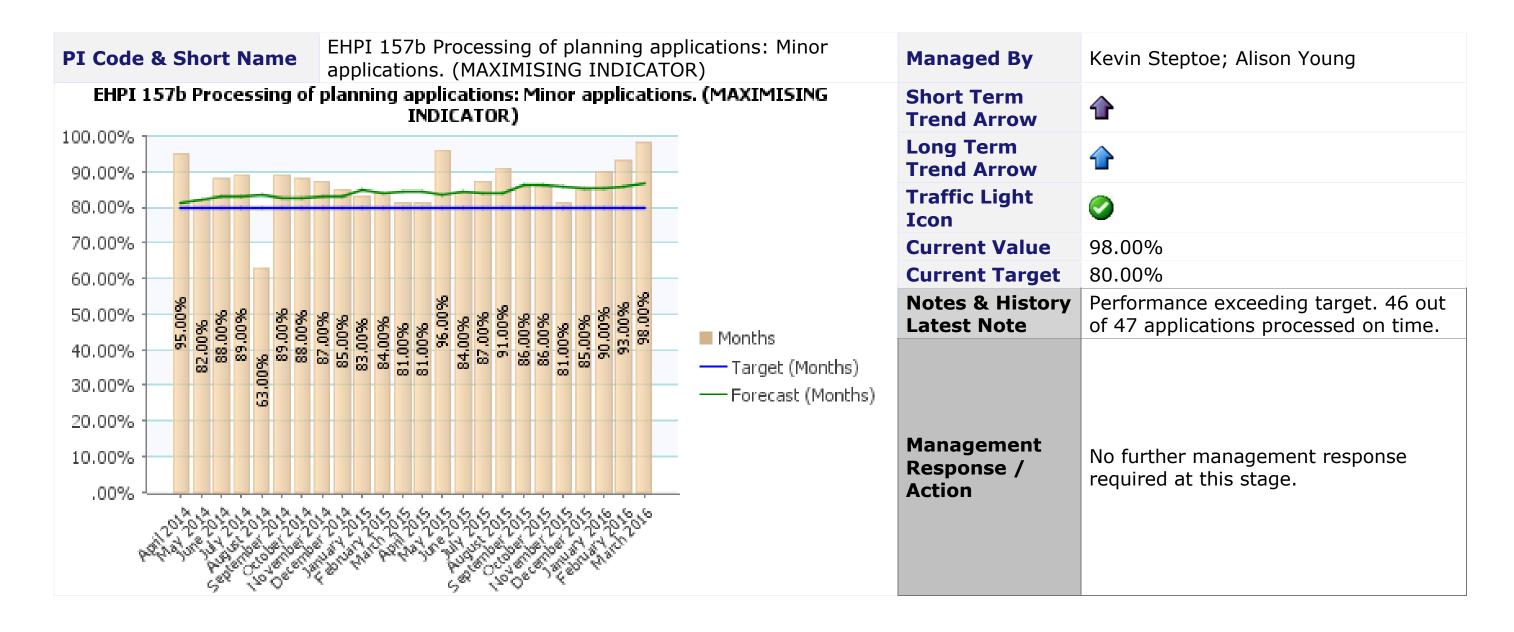

| N/A - New indicator for 2015/16 therefore no Long term trend to analyse.  |  |
| Traffic Light Icon                 | N/A – Trend only indicator                                                |  |
| <b>Current Value</b>               | 6                                                                         |  |
| <b>Current Target</b>              | N/A – Trend only indicator                                                |  |
| Notes & History<br>Latest Note     | New system now working better. Documents being produced in timely manner. |  |
| Management<br>Response /<br>Action | No further management response required at this stage.                    |  |







#### Service Area Housing







## Service Area Planning and Building Control



## **Essential Reference Paper 'B'**









## **Essential Reference Paper 'B'**



## **Service Area** Shared Business and Technology Services











| PI Status            | Long Term Trends | Short Term Trends           |
|----------------------|------------------|-----------------------------|
| 6% off target        |                  |                             |
| △ 1% – 5% off target | No Change        | <ul><li>No Change</li></ul> |
| OK                   | Getting Worse    | ◆ Getting Worse             |