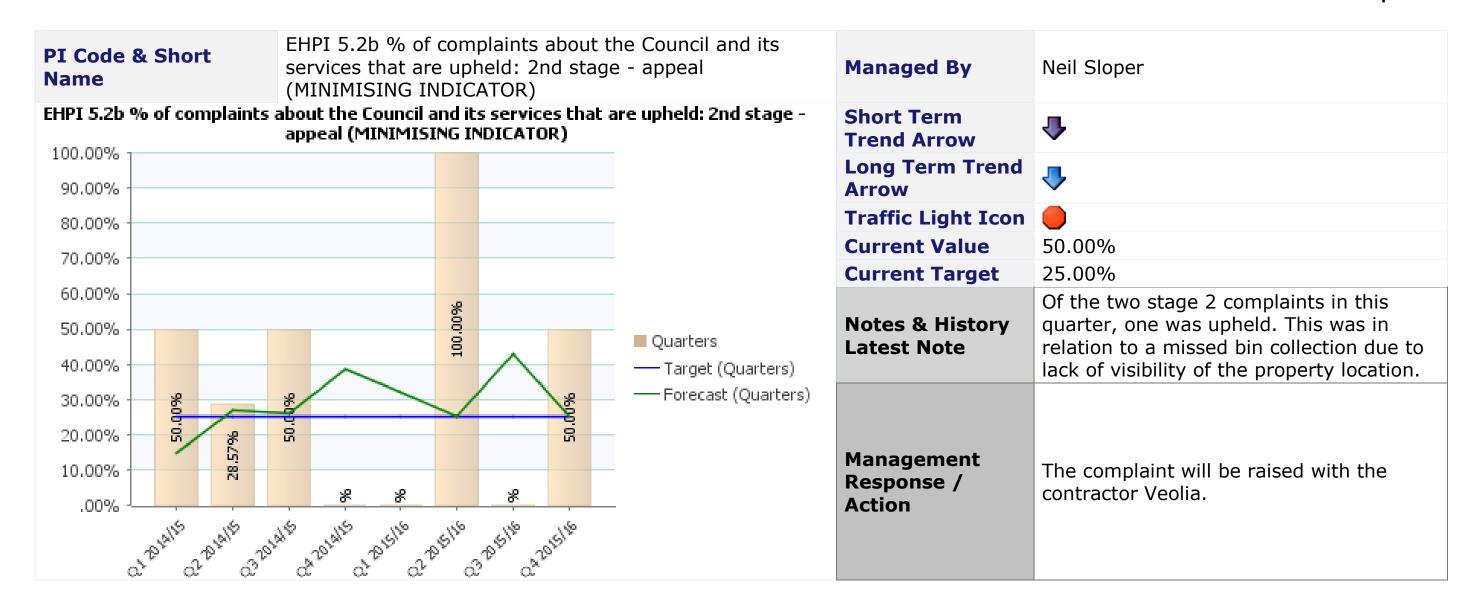

# Service Area Community Safety and Health

| PI Code & Short Name | EHPI 2.12 (41a) Service requests: environmental health (MAXIMISING INDICATOR) | Managed By                      | Brian Simmonds                                                                                               |
|----------------------|-------------------------------------------------------------------------------|---------------------------------|--------------------------------------------------------------------------------------------------------------|
| TBC                  |                                                                               | <b>Short Term Trend Arrow</b>   | TBC                                                                                                          |
|                      |                                                                               | Long Term Trend<br>Arrow        | TBC                                                                                                          |
|                      |                                                                               | <b>Traffic Light Icon</b>       | TBC                                                                                                          |
|                      |                                                                               | <b>Current Value</b>            | TBC                                                                                                          |
|                      |                                                                               | <b>Current Target</b>           | TBC                                                                                                          |
|                      |                                                                               | Notes & History<br>Latest Note  | Performance data is not currently available due to the migration of data to a new database which is ongoing. |
|                      |                                                                               | Management<br>Response / Action | No further management response required at this stage.                                                       |