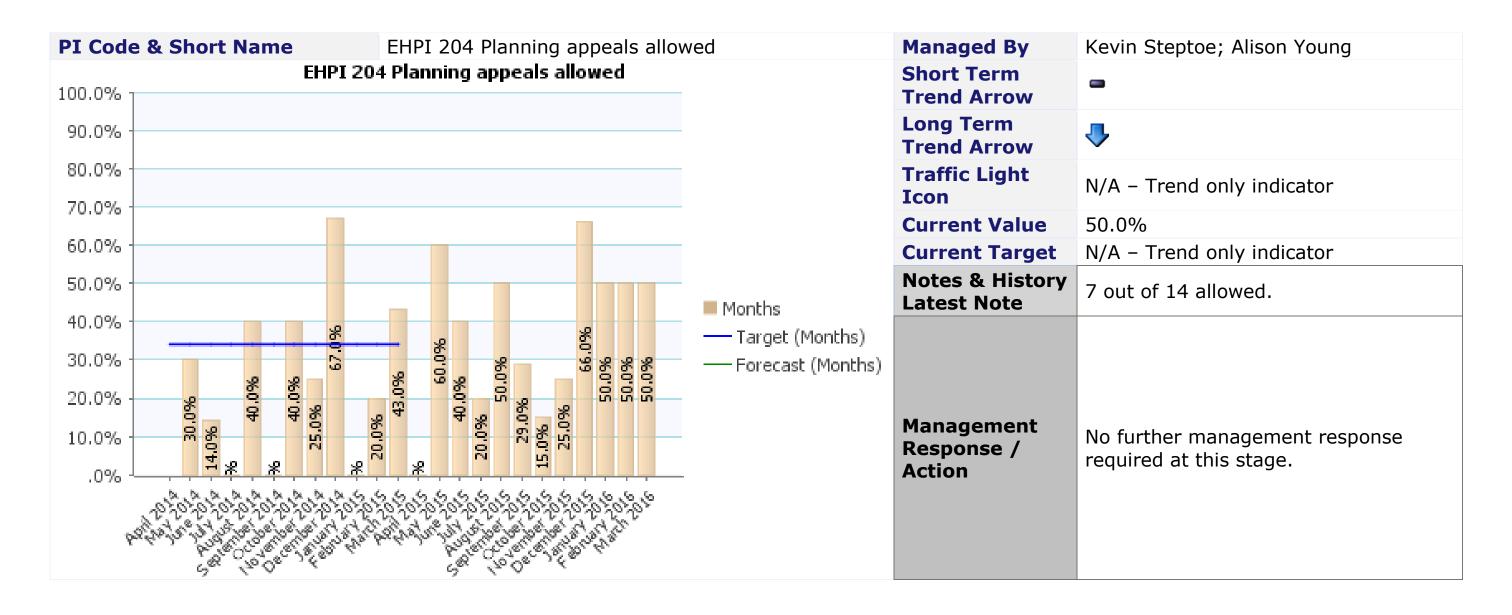

no Long term trend to analyse.  |  |
| Traffic Light Icon                 | N/A – Trend only indicator                                                |  |
| <b>Current Value</b>               | 6                                                                         |  |
| <b>Current Target</b>              | N/A – Trend only indicator                                                |  |
| Notes & History<br>Latest Note     | New system now working better. Documents being produced in timely manner. |  |
| Management<br>Response /<br>Action | No further management response required at this stage.                    |  |







#### Service Area Housing







## Service Area Planning and Building Control



## **Essential Reference Paper 'B'**









## **Essential Reference Paper 'B'**



## **Service Area** Shared Business and Technology Services











| PI Status            | Long Term Trends | Short Term Trends           |
|----------------------|------------------|-----------------------------|
| 6% off target        |                  |                             |
| △ 1% – 5% off target | No Change        | <ul><li>No Change</li></ul> |
| OK                   | Getting Worse    | ◆ Getting Worse             |