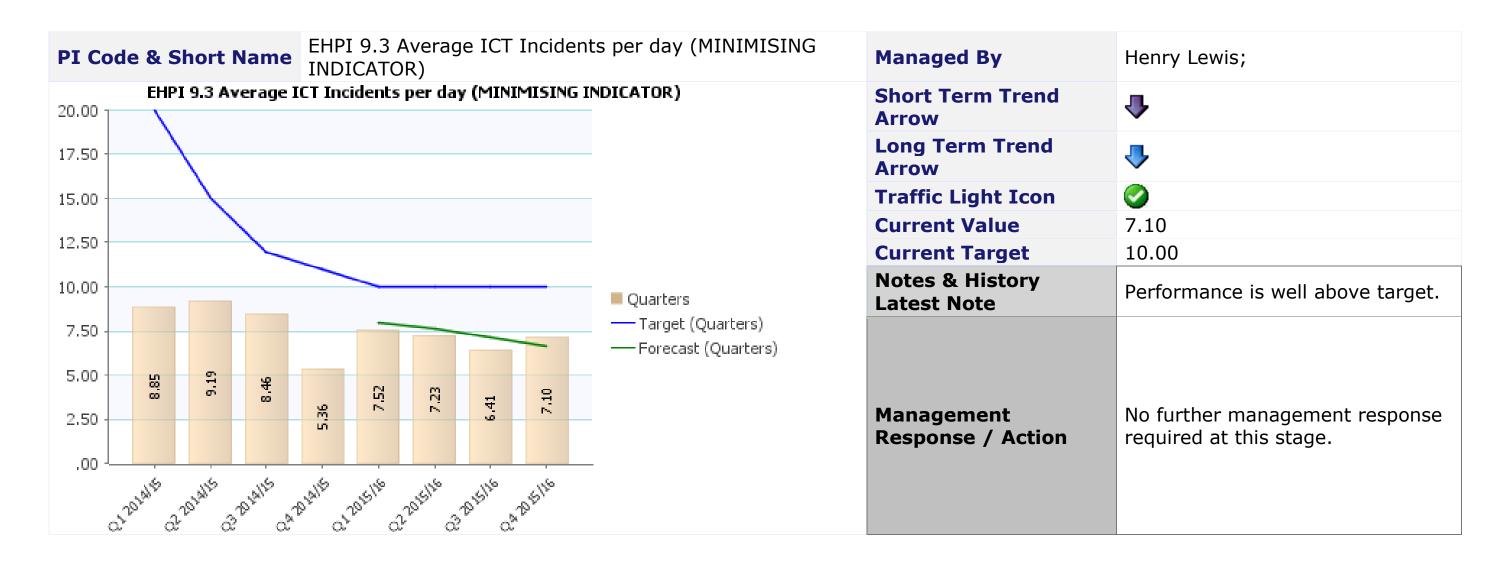

## **Service Area** Shared Business and Technology Services

| PI Status            | Long Term Trends | Short Term Trends           |
|----------------------|------------------|-----------------------------|
| 6% off target        |                  |                             |
| △ 1% – 5% off target | No Change        | <ul><li>No Change</li></ul> |
| OK                   | Getting Worse    | ◆ Getting Worse             |