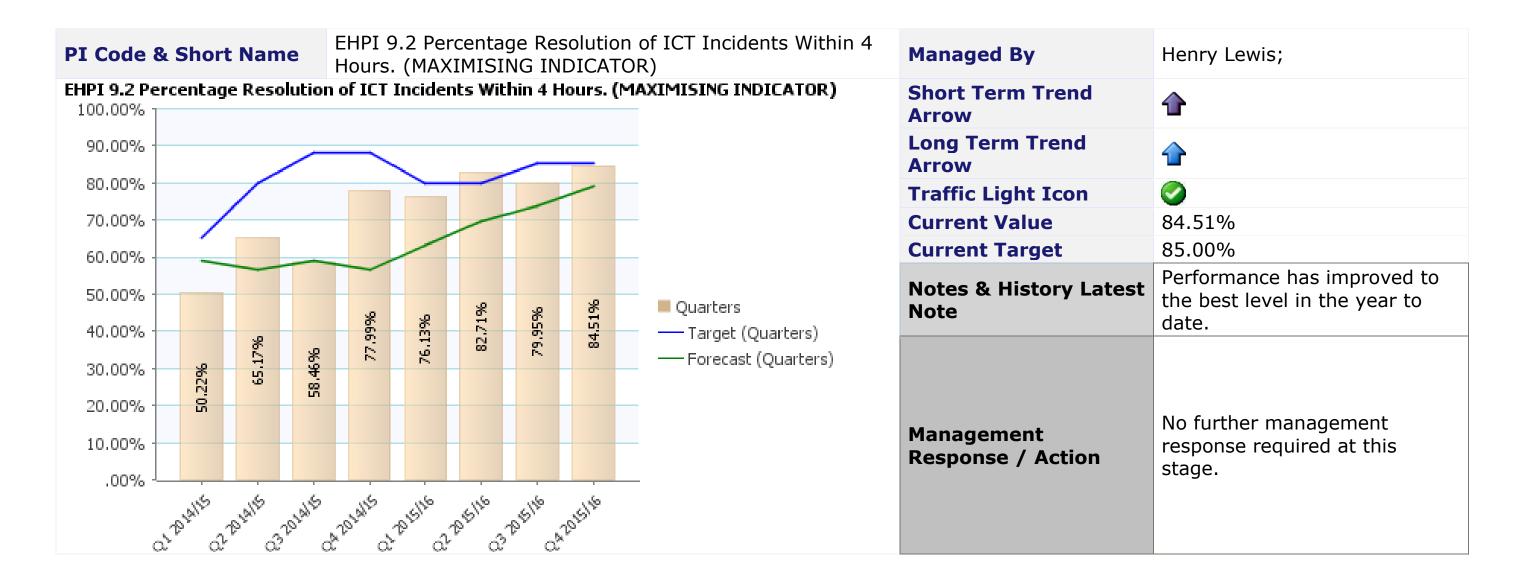

## **Service Area** Shared Business and Technology Services

| PI Status            | Long Term Trends | Short Term Trends           |
|----------------------|------------------|-----------------------------|
| 6% off target        |                  |                             |
| △ 1% – 5% off target | No Change        | <ul><li>No Change</li></ul> |
| OK                   | Getting Worse    | ◆ Getting Worse             |