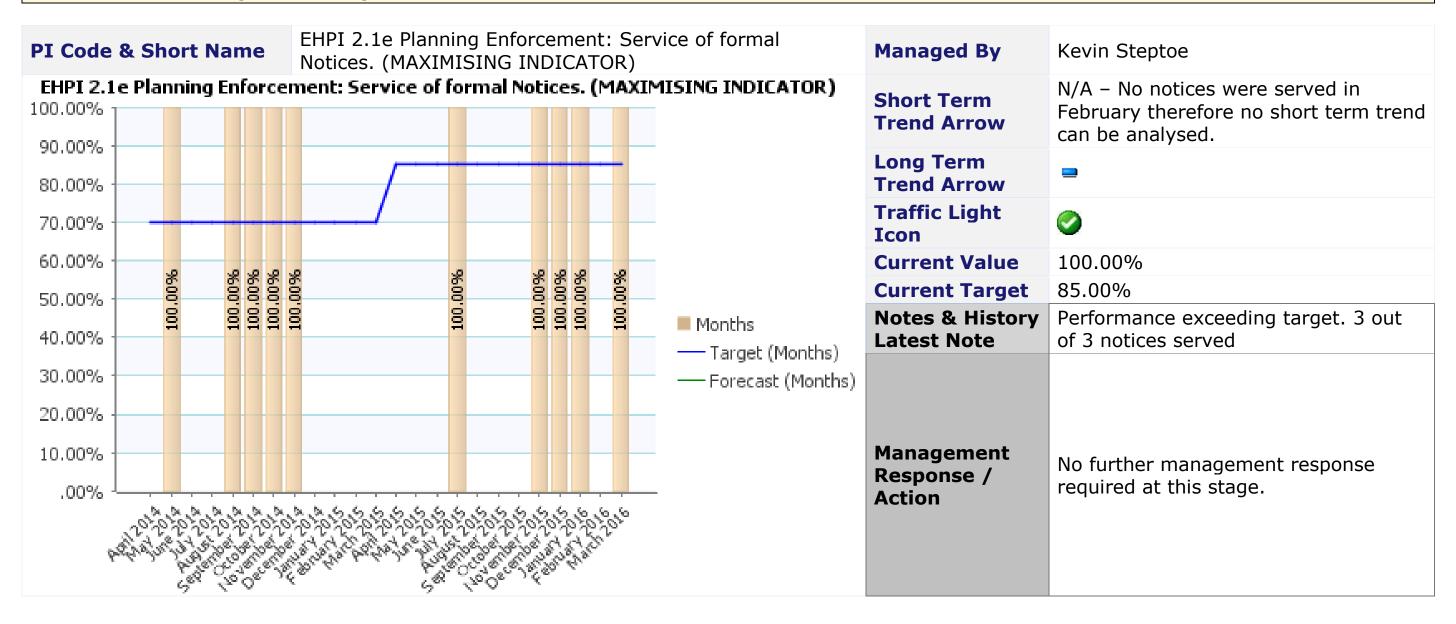

|  |
| Long Term Trend<br>Arrow           | N/A - New indicator for 2015/16 therefore no Long term trend to analyse.  |  |
| Traffic Light Icon                 | N/A – Trend only indicator                                                |  |
| <b>Current Value</b>               | 6                                                                         |  |
| <b>Current Target</b>              | N/A – Trend only indicator                                                |  |
| Notes & History<br>Latest Note     | New system now working better. Documents being produced in timely manner. |  |
| Management<br>Response /<br>Action | No further management response required at this stage.                    |  |







#### Service Area Housing







## Service Area Planning and Building Control



## **Essential Reference Paper 'B'**









## **Essential Reference Paper 'B'**



## **Service Area** Shared Business and Technology Services











| PI Status            | Long Term Trends | Short Term Trends           |
|----------------------|------------------|-----------------------------|
| 6% off target        |                  |                             |
| △ 1% – 5% off target | No Change        | <ul><li>No Change</li></ul> |
| OK                   | Getting Worse    | ◆ Getting Worse             |