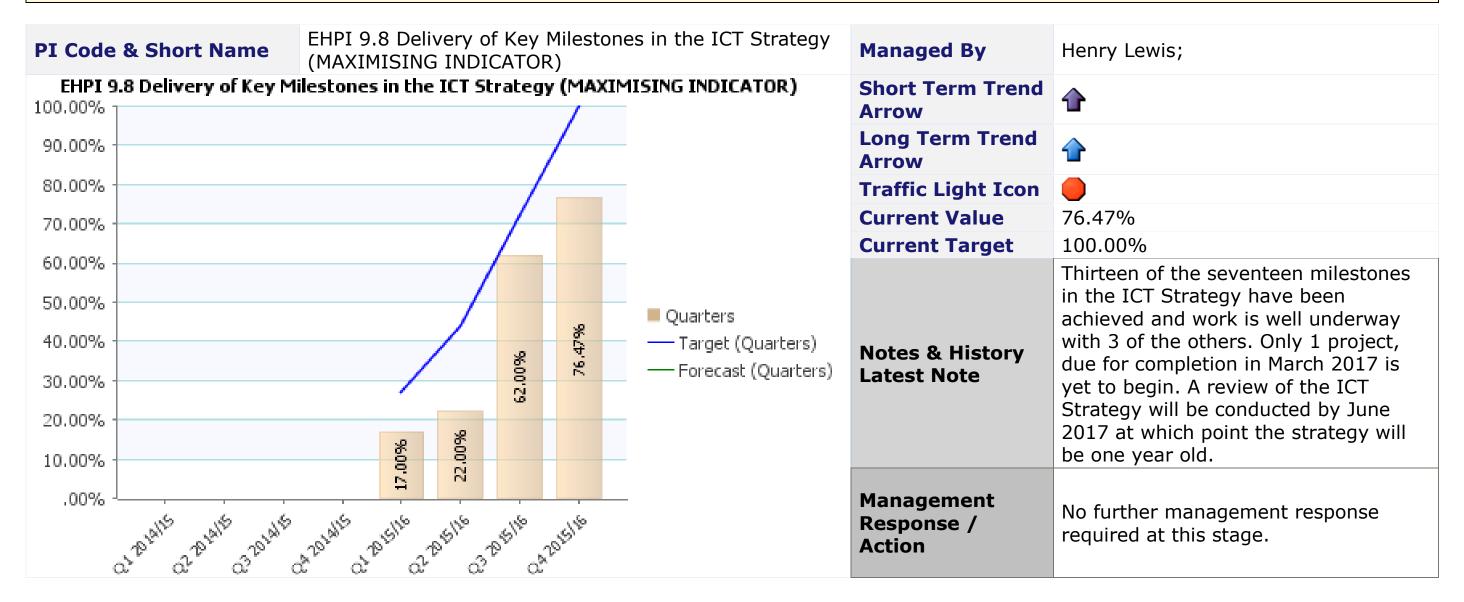

## **Service Area** Shared Business and Technology Services

| PI Status            | Long Term Trends | Short Term Trends           |
|----------------------|------------------|-----------------------------|
| 6% off target        |                  |                             |
| △ 1% – 5% off target | No Change        | <ul><li>No Change</li></ul> |
| OK                   | Getting Worse    | ◆ Getting Worse             |