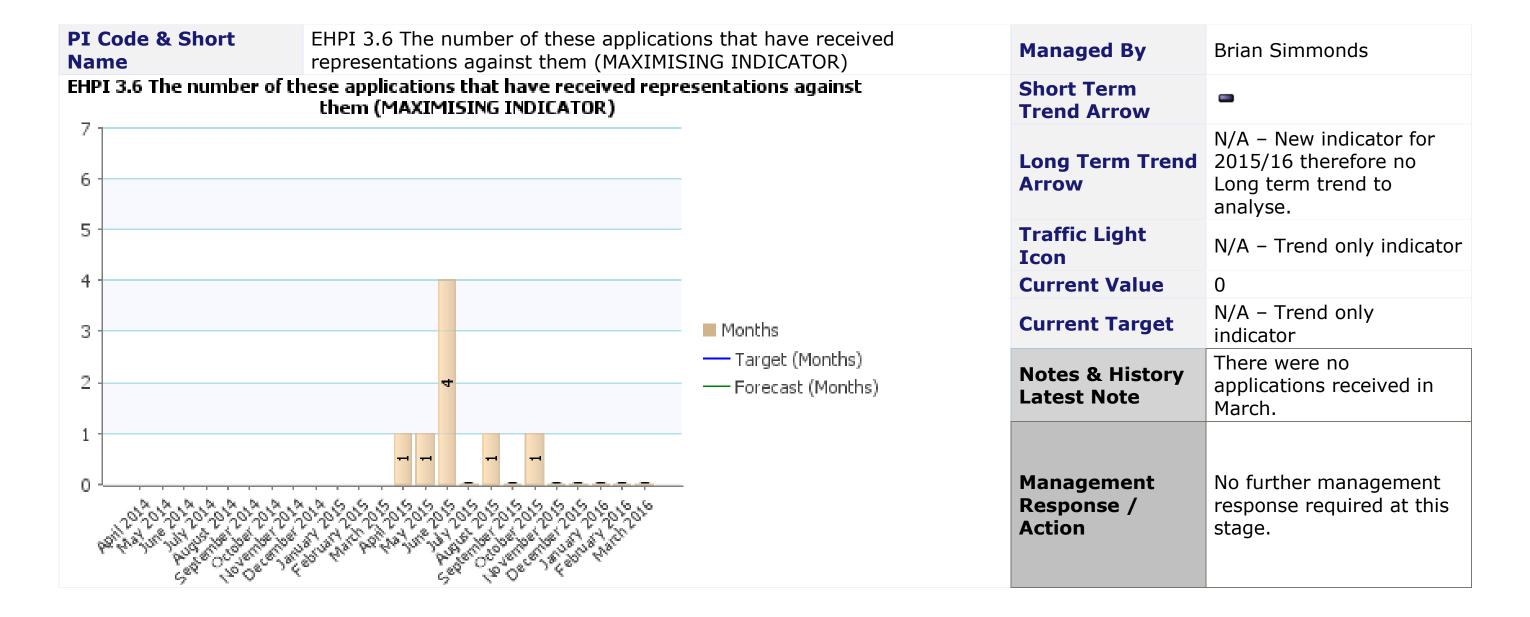

|
|                      |                                                                               | <b>Current Target</b>           | TBC                                                                                                          |
|                      |                                                                               | Notes & History<br>Latest Note  | Performance data is not currently available due to the migration of data to a new database which is ongoing. |
|                      |                                                                               | Management<br>Response / Action | No further management response required at this stage.                                                       |









PI Code & Short
Name

EHPI 3.1 The number team. (This incl

EHPI 3.1 The number of formal warnings issued to drivers and operators by the Licensing team. (This includes matters like - failure to produce documents, parking issues and driver conduct). (MAXIMISING INDICATOR)

EHPI 3.1 The number of formal warnings issued to drivers and operators by the Licensing team. (This includes matters like - failure to produce documents, parking issues and driver conduct). (MAXIMISING INDICATOR)



| Managed By                         | Brian Simmonds                                                            |  |
|------------------------------------|---------------------------------------------------------------------------|--|
| <b>Short Term Trend Arrow</b>      | •