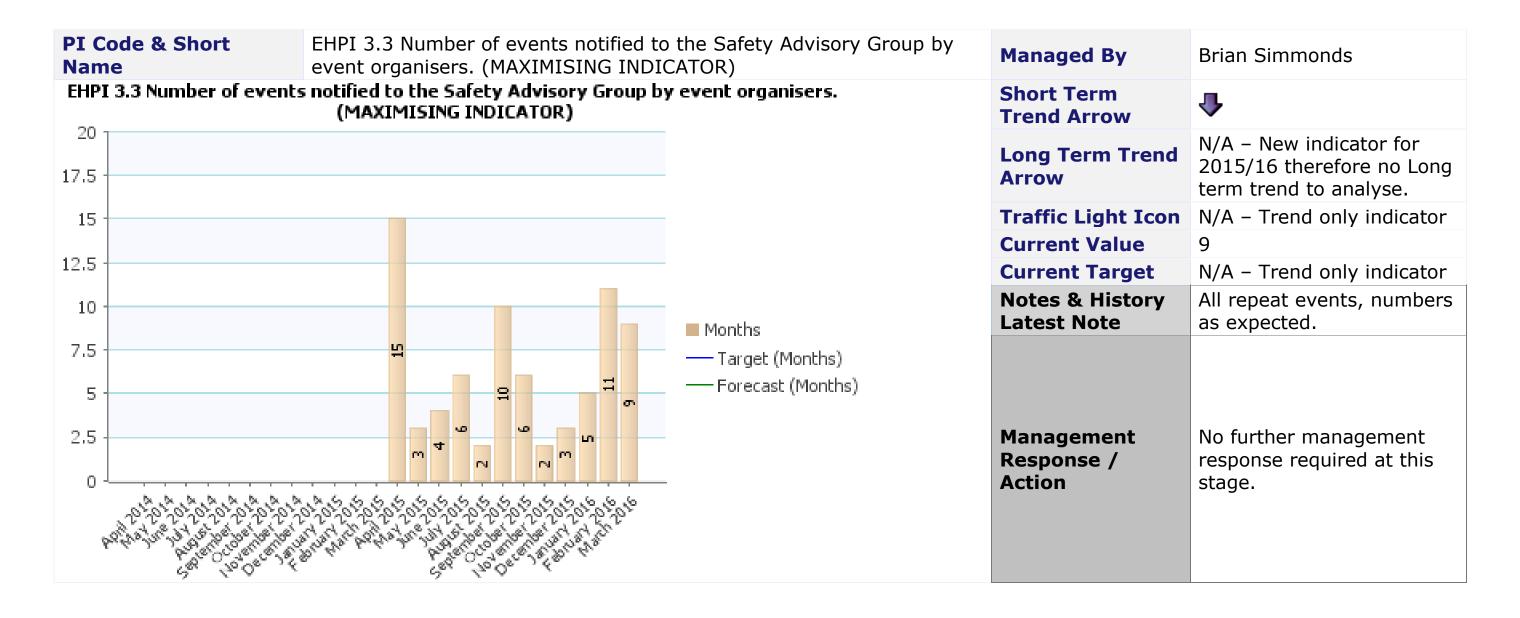

# Service Area Community Safety and Health

| PI Code & Short Name | EHPI 2.12 (41a) Service requests: environmental health (MAXIMISING INDICATOR) | Managed By                      | Brian Simmonds                                                                                               |
|----------------------|-------------------------------------------------------------------------------|---------------------------------|--------------------------------------------------------------------------------------------------------------|
| TBC                  |                                                                               | <b>Short Term Trend Arrow</b>   | TBC                                                                                                          |
|                      |                                                                               | Long Term Trend<br>Arrow        | TBC                                                                                                          |
|                      |                                                                               | <b>Traffic Light Icon</b>       | TBC                                                                                                          |
|                      |                                                                               | <b>Current Value</b>            | TBC                                                                                                          |
|                      |                                                                               | <b>Current Target</b>           | TBC                                                                                                          |
|                      |                                                                               | Notes & History<br>Latest Note  | Performance data is not currently available due to the migration of data to a new database which is ongoing. |
|                      |                                                                               | Management<br>Response / Action | No further management response required at this stage.                                                       |