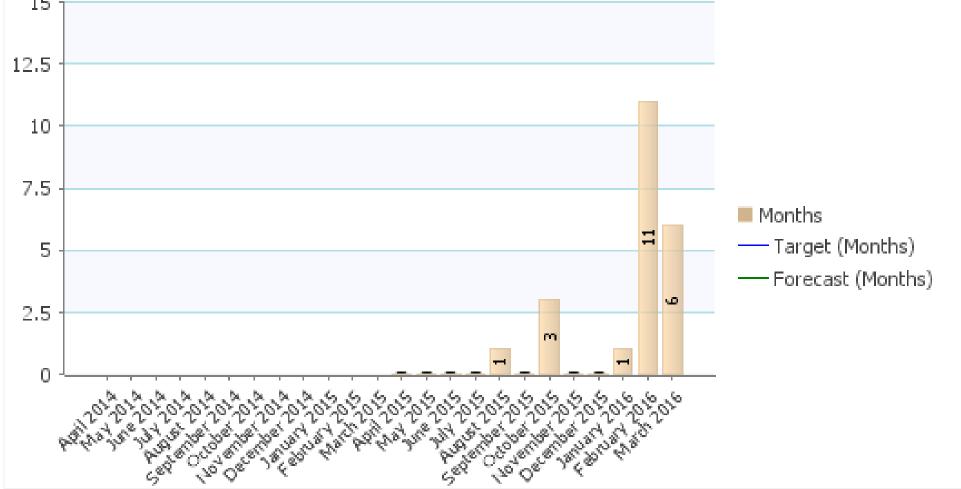

ration of data to a new database which is ongoing. |
|                      |                                                                               | Management<br>Response / Action | No further management response required at this stage.                                                       |









PI Code & Short
Name

EHPI 3.1 The number team. (This incl

EHPI 3.1 The number of formal warnings issued to drivers and operators by the Licensing team. (This includes matters like - failure to produce documents, parking issues and driver conduct). (MAXIMISING INDICATOR)

EHPI 3.1 The number of formal warnings issued to drivers and operators by the Licensing team. (This includes matters like - failure to produce documents, parking issues and driver conduct). (MAXIMISING INDICATOR)



| Managed By                         | Brian Simmonds                                                            |  |
|------------------------------------|---------------------------------------------------------------------------|--|
| <b>Short Term Trend Arrow</b>      | •                                                                         |  |
| Long Term Trend<br>Arrow           | N/A - New indicator for 2015/16 therefore no Long term trend to analyse.  |  |
| Traffic Light Icon                 | N/A – Trend only indicator                                                |  |
| <b>Current Value</b>               | 6                                                                         |  |
| <b>Current Target</b>              | N/A – Trend only indicator